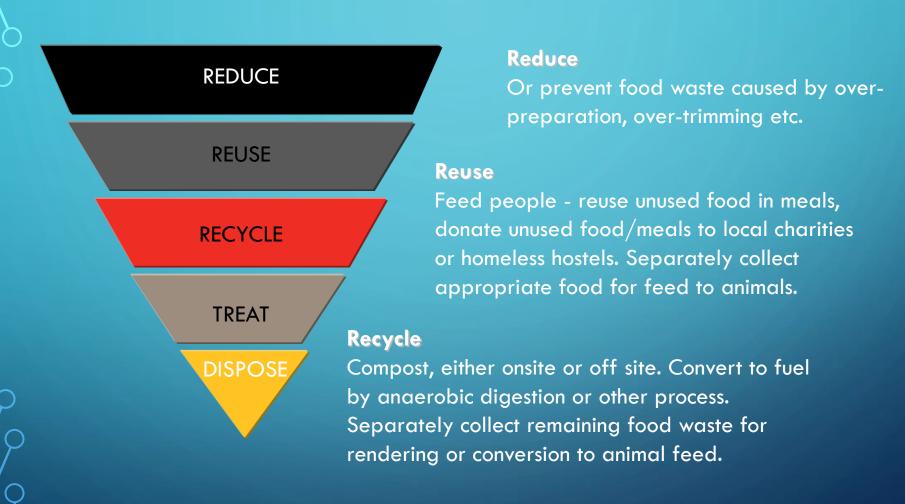

home.
- 6. Meanwhile, food waste at the retail store level is less than 2% of total food waste (though supermarket practices are directly responsible for much food waste elsewhere in the supply chain.)





#### What makes up food waste costs?

- The initial purchase cost of raw ingredients
- The cost of transporting food
- The cost of storing the food
- The cost of preparing and cooking the food (staff costs, energy costs)
- The cost of utilizing food waste



It is a conservative estimate that each kg of food waste costs €2. So if we dispose one tone of food waste a year it could be costing €2,000.

#### **AVERAGE 500 ROOM HOTEL STATISTICS**

• 80 785kg of food waste was thrown out in 2018

The average cost of 1kg of food waste is 2 EUR

EUR 161,570

#### **Waste Management Hierarchy**





#### LETS HAVE A LOOKS AT SOME REAL TIME FIGURES!



This Photo by Unknown Author is licensed under CC BY

https://www.theworldcounts.com/challenges/consumption/foods-and-beverages/food-waste-facts/story



#### HOW EACH OF US CAN HELP!



#### @WORK

- Use OCC% forecast when planning breakfast
- Work in accordance with Chefs created recipes
- Order SMART, to avoid spoil and waste
- Dry out peeled root vegetable leftovers, stalks etc. for stocks.
- ReUse
- Donate
  - Collect food for animals in farms
  - Properly organized fridge.
  - FIFO- first in-first out.



- Shop smart (avoid buying food hungry ©).
- Menu planning for several days ahead.
- Buy only the food you need and will use.
- Plan B! Food leftover recipes.
- Properly organized fridge.
- FIFO- first in-first out.

#### **Ho